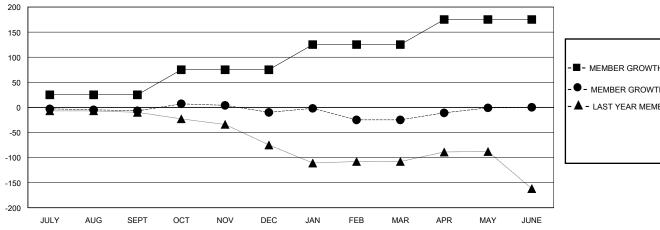

## GOALS AND ACTUAL MEMBERS CUMULATIVE

| - ■ - MEMBER GROWTH NET GOAL |
|------------------------------|
|------------------------------|

MEMBER GROWTH ACTUAL

- LAST YEAR MEMBERSHIP ACTUAL

| DROPPED CLUBS: 2 |     |
|------------------|-----|
| DROPPED MEMBERS  |     |
| DECEASED         | 15  |
| CLUB CANCELLED   | 8   |
| OTHER            | 159 |
| TOTAL            | 182 |

## District 23 B

Results as of: 5/31/2020

| GMT: | LOCATION CONNECTICUT | GMT CA |
|------|----------------------|--------|

| Clubs                 |               |           | Members       |                       |                         |                         |                                                    |
|-----------------------|---------------|-----------|---------------|-----------------------|-------------------------|-------------------------|----------------------------------------------------|
| RESULTS FOR 2019-2020 |               |           |               | RESULTS FOR 2019-2020 |                         |                         |                                                    |
| QUARTER               | NEW CLUB GOAL | NEW CLUBS | DROPPED CLUBS | QUARTER MEM           | IBER GROWTH NET<br>GOAL | MEMBER GROWTH<br>ACTUAL | DROPPED<br>MEMBERS ACTUAL<br>(including transfers) |
| JULY/AUG/SEPT         | 0             | 0         | 0             | JULY/AUG/SEPT         | 25                      | 22                      | 28                                                 |
| OCT/NOV/DEC           | 0             | 1         | 1             | OCT/NOV/DEC           | 50                      | 69                      | 70                                                 |
| JAN/FEB/MAR           | 0             | 1         | 1             | JAN/FEB/MAR           | 50                      | 53                      | 64                                                 |
| APR/MAY/JUNE          | 1             | 0         | 0             | APR/MAY/JUNE          | 50                      | 46                      | 20                                                 |