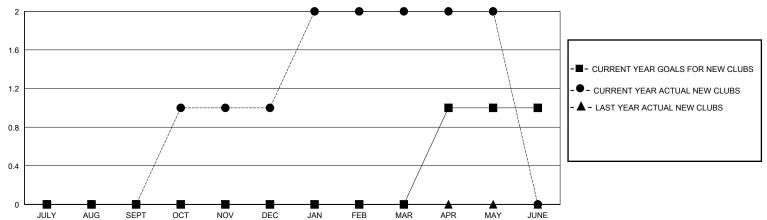

## GOALS AND ACTUAL NEW CLUBS CUMULATIVE

## District 23 B

Results as of: 5/31/2020

| GMT: | LOCATION CONNECTICUT | GMT CA |
|------|----------------------|--------|

| Clubs                 |               |           | Members       |                       |                         |                         |                                                    |
|-----------------------|---------------|-----------|---------------|-----------------------|-------------------------|-------------------------|----------------------------------------------------|
| RESULTS FOR 2019-2020 |               |           |               | RESULTS FOR 2019-2020 |                         |                         |                                                    |
| QUARTER               | NEW CLUB GOAL | NEW CLUBS | DROPPED CLUBS | QUARTER MEM           | IBER GROWTH NET<br>GOAL | MEMBER GROWTH<br>ACTUAL | DROPPED<br>MEMBERS ACTUAL<br>(including transfers) |
| JULY/AUG/SEPT         | 0             | 0         | 0             | JULY/AUG/SEPT         | 25                      | 22                      | 28                                                 |
| OCT/NOV/DEC           | 0             | 1         | 1             | OCT/NOV/DEC           | 50                      | 69                      | 70                                                 |
| JAN/FEB/MAR           | 0             | 1         | 1             | JAN/FEB/MAR           | 50                      | 53                      | 64                                                 |
| APR/MAY/JUNE          | 1             | 0         | 0             | APR/MAY/JUNE          | 50                      | 46                      | 20                                                 |